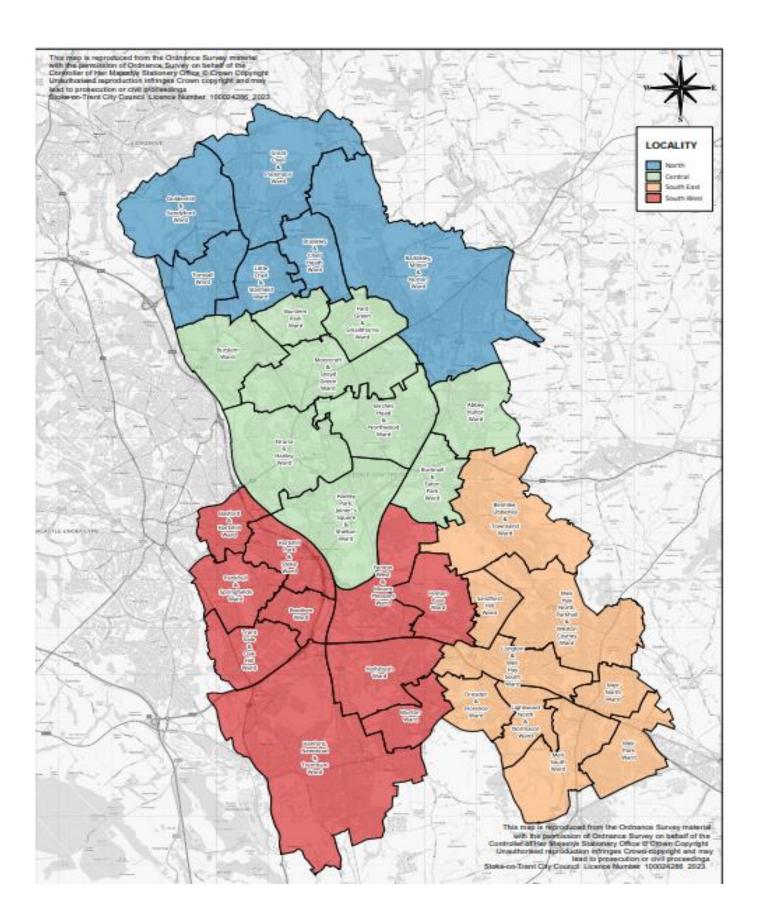

## Where to send your completed form?

## Stoke-on-Trent North - Just Families CIC

enquiresjustfamily@gmail.com

Goldenhill and Sandyford Great Chell and Packmoor

Tunstall Little Chell and Stanfield

Bradeley and Chell Heath Badderley, Milton and Norton

Stoke-on-Trent Central - YMCA

Referrals@ymcans.org.uk

Burslem Central Burslem Park

Ford Green and Smallthorne Sneyd Green

Moorcroft Etruria and Hanley

Birches Head and Central Forest Park

Abbey Hulton and Townsend

Joiners Square Eaton Park

**Stoke-on-Trent Southwest - Family Focus** 

info@familyfocusstaffs.org.uk

Hartshill and Basford Penkhull and Stoke

Hanley Park and Shelton Fenton West and Mount Pleasant

Fenton East Hollybush and Longton West

Blurton East Blurton West

Hanford and Trentham Springfields and Trent vale

Boothen and Oakhill

**Stoke-on-Trent Southeast - Alice Charity** 

sereferrals@alicecharity.org

Bentilee and Ubberley Sandford Hill

Meir Hay Broadway and Longton East

Weston Coyney Meir North

Meir South Meir Park

Lightwood North and Normacot Dresden and Florence